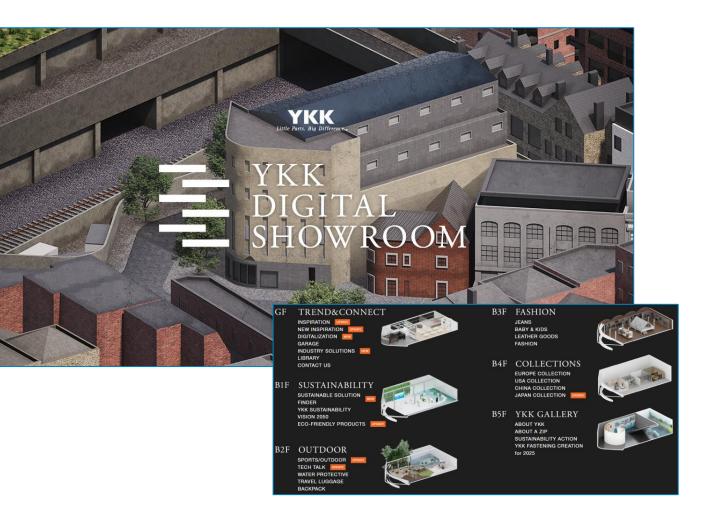

# **YKK DIGITAL SHOWROOM**<sup>®</sup>

### Welcome to the six-floor virtual space, inspired by the YKK London showroom in the UK

**Trend & Connect, Sustainability, Outdoor, Fashion, Collections, YKK Gallery** Explore the six floors of the YKK Digital London showroom, where you can discover YKK anytime, anywhere.

# **PRODUCT YKK DIGITAL SHOWROOM**<sup>®</sup>

#### **TRIM CREATOR**

# YKK TRIM CREATOR

#### The YKK DIGITAL SHOWROOM<sup>®</sup> offers a new experience.

You can select Metal Zipper / Coil Zipper / VISLON<sup>®</sup> Zipper directly from YKK's global DIGITAL SHOWROOM<sup>®</sup> to view detailed item variations of 15 items.

Now you can experience creating your own chain type, size, classification, slider, tape color, chain finish, slider finish, etc. with YKK TRIM CREATOR.