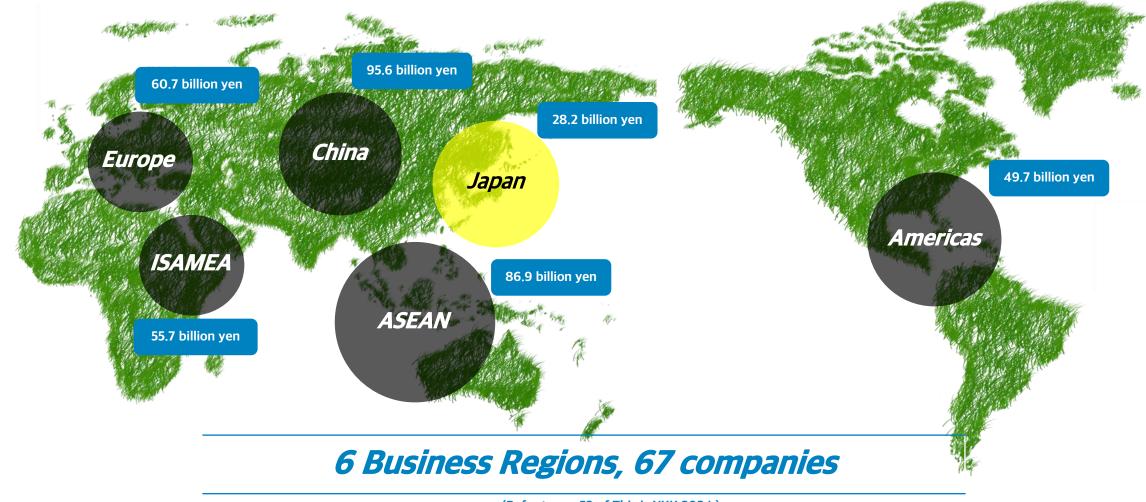

### **YKK GROUP Intro**

| Foundation : 1934                             |             |
|-----------------------------------------------|-------------|
| YKK Corporation Capital : 13.5 billion yen    | (2024.3.31) |
|                                               |             |
|                                               |             |
| YKK Group Sales : 920.2 billion yen           | (2024.3.31) |
| YKK Group 70 countries/regions, 112 companies | (2024.3.31) |
| Number of Employees : 45,363 people           | (2024.3.31) |
|                                               |             |

#### **YKK Fastening Business Regions**

(Refer to pg. 53 of This is YKK 2024.)