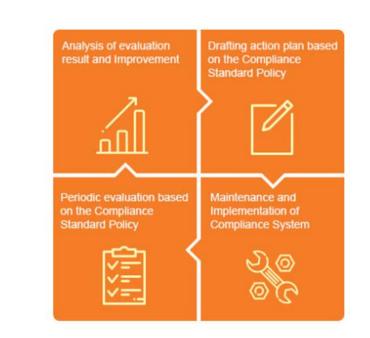

Based on the YGCC, each YKK Group company in the world conducts internal and external audits of management systems, human rights, labor practices, the environment, health and safety, and fair business practices, working to strengthen and continuously improve YKK's compliance system. the standards are regularly revised based on the societal demands.

#### \*\*\*\*\*\*\*\*\*\*

YKK conducts annual audits of YKK Group factories, regular assessments and improvement activities for sustainability based on the following criteria