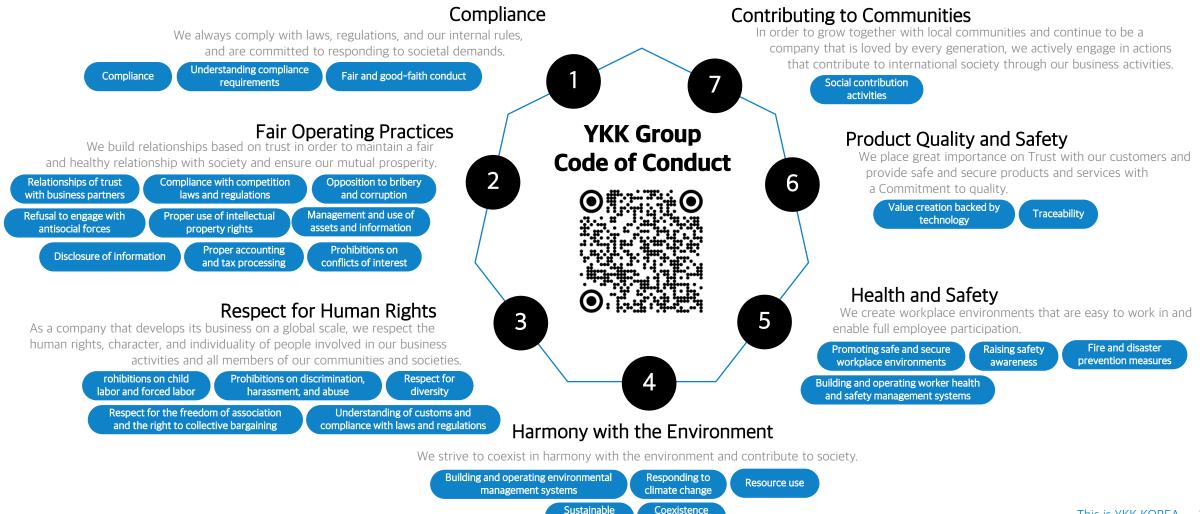

# **COMPANY** >>>> Code of Conduct

# YKK Group Code of Conduct

YKK Group has established the YKK Group Code of Conduct that sets the scopes of behavior of which YKK Group employees in all countries and regions should be aware.

use of water