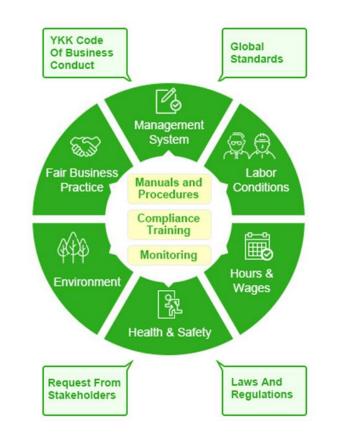

# YKK Global Criteria of Compliance (YGCC)

YKK established the YKK Global Criteria of Compliance (YGCC) to ensure that YKK deploys and carries out proper and effective compliance programs to conduct transparent business activities.

Based on the YGCC, each YKK Group company in the world conducts internal and external audits of management systems, human rights, labor practices, the environment, health and safety, and fair business practices, working to strengthen and continuously improve YKK's compliance system. the standards are regularly revised based on the societal demands.

#### \*\*\*\*\*\*\*\*\*\*

YKK conducts annual audits of YKK Group factories, regular assessments and improvement activities for sustainability based on the following criteria