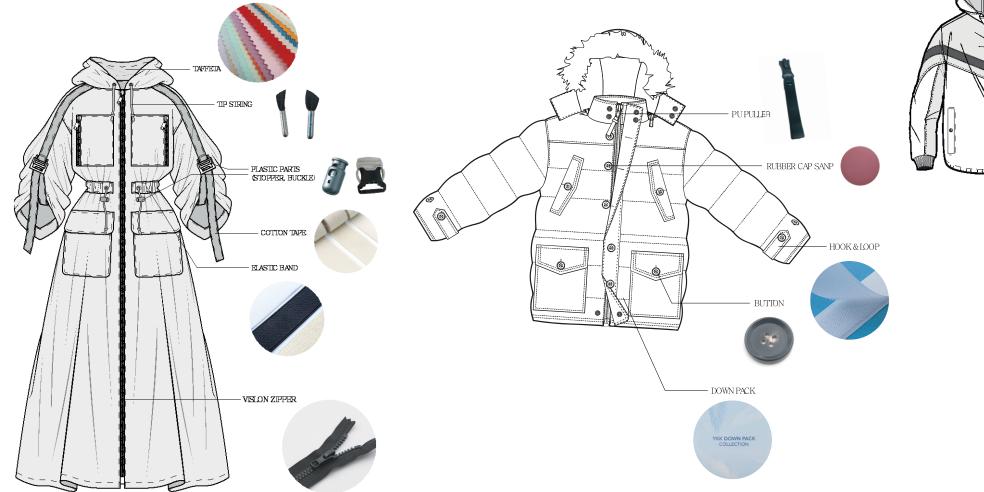

# **PRODUCT >>>>** ZIPPER

#### YKK KOREA Product Line

Scan the QR code to see the details of the Zippers produced by YKK KOREA.

# **PRODUCT >>>>** ZIPPER

**SLIDER PARTS** 

ZIPPER TYPE VISLON®

SLIDER FINISHES STANDARD FINISH SLIDER FINISHES PEARL-LIKE ENAMEL

Scan the QR code to learn more

**YKKK**™ Little Parts. Big Difference.>>>>

## HOOK & LOOP

**PLASTIC PARTS** 

# **PRODUCT >>>>** SNAP & BUTTON

#### **SNAP & BUTTON**

JEANS BUTTON

SNAP

**RIVET & BURR** 

**SNAPET**®

**PLANCER**®

H & E

OTHERS

ATTACHING MACHINE

Scan the QR code to learn more

**YKKK**™ Little Parts. Big Difference.>>>>