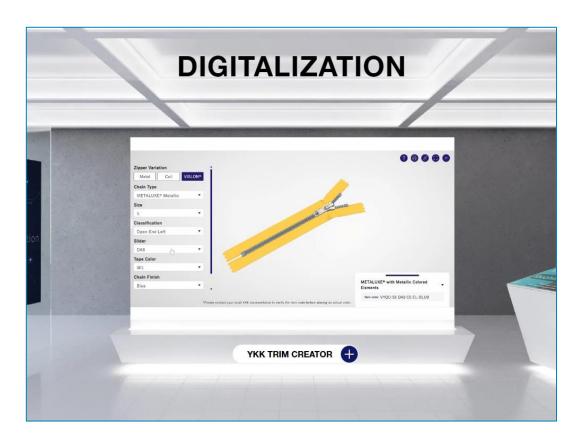

#### **TRIM CREATOR**

# YKK TRIM CREATOR

#### The YKK DIGITAL SHOWROOM<sup>®</sup> offers a new experience.

You can select Metal Zipper / Coil Zipper / VISLON<sup>®</sup> Zipper directly from YKK's global DIGITAL SHOWROOM<sup>®</sup> to view detailed item variations of 15 items.

Now you can experience creating your own chain type, size, classification, slider, tape color, chain finish, slider finish, etc. with YKK TRIM CREATOR.