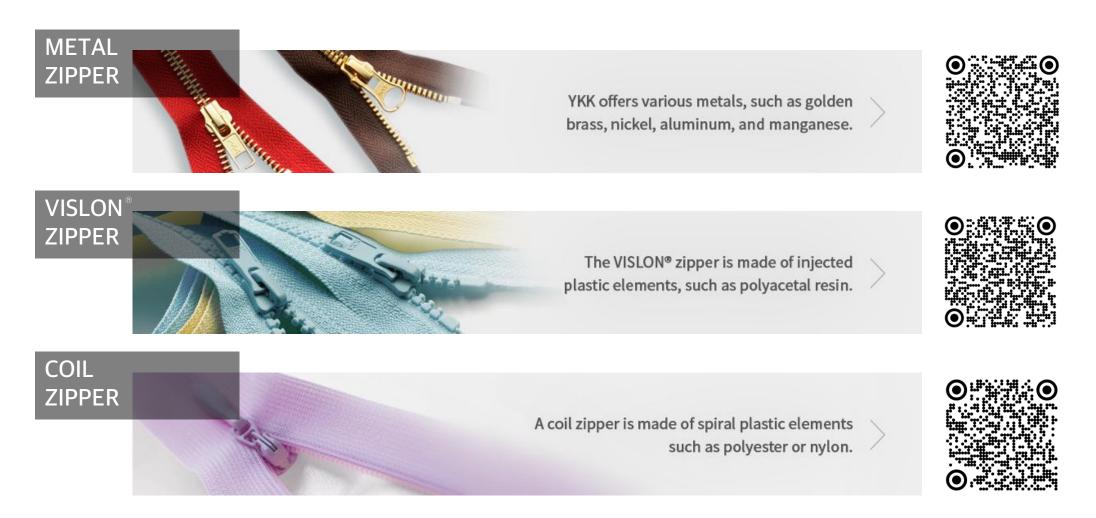

# **PRODUCT >>>>** ZIPPER

#### YKK KOREA Product Line

Scan the QR code to see the details of the Zippers produced by YKK KOREA.