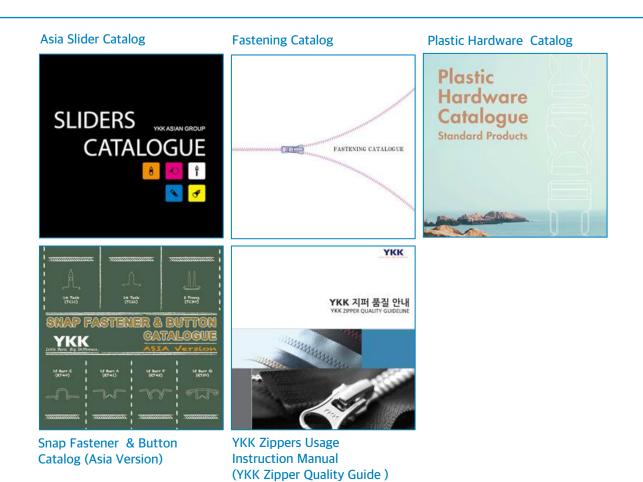

# **PRODUCT >>>>** CATALOG

E-Book & Leaflet (Scan the QR code, complete the application form, and download it.)

# **YKK E-BOOK Catalog & Leaflet Service**

## **Discover YKK's products digitally.**

You can easily download YKK's Standard Catalogue and Leaflet by scanning the QR code below and discover the wide range of quality YKK products available.