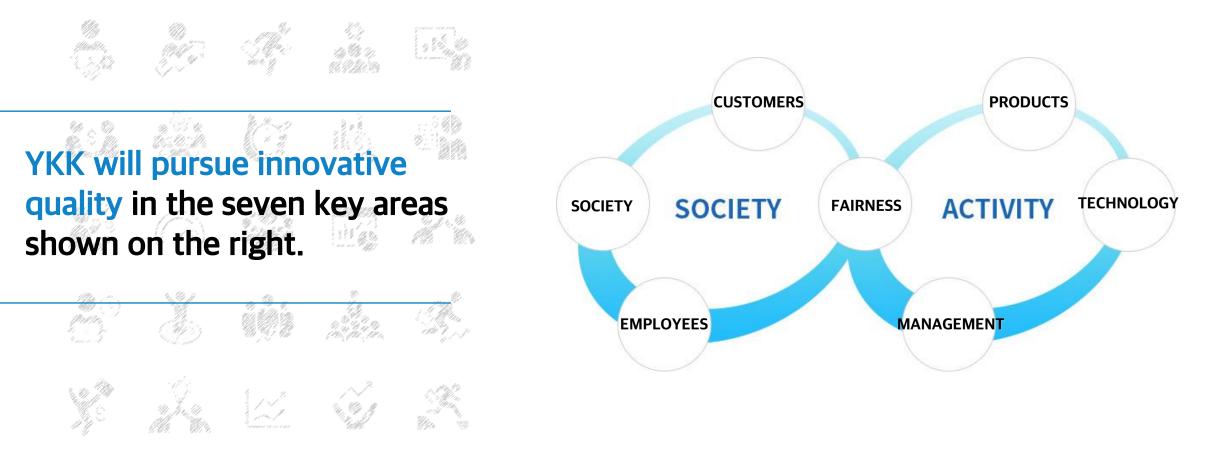

#### MANAGEMENT PRINCIPLES | Basic principle 6Q Total Quality to Maximize Customer's Satisfaction

#### **01 Product Quality**

To maintain and improve product quality with through quality management.

#### 04 System Quality

To improve quality of information and management system for increasing efficiency of customer service.

#### 02 Service Quality

To develop service quality which can respond to various needs from customers quickly and precisely.

#### 05 Process Quality

To increase productivity through manufacturing and selling management and to improve quality of manufacturing process.

#### 03 Working Environment Quality

To improve quality of working of working environment where employees can work in good teamwork and communication

#### 06 Staff Quality

To build capacity of employees through empowerment.

# **Philosophy** | YKK seeks corporate value of higher significance.

YKK Group companies seek to delight our customers, earn the high regard of society and make our employees happy and proud. We are improving the quality of our products, technology, and management as the means to achieve this. We make fairness the fundamental standard for all YKK Group business operations, and this is the basis for our management decisions