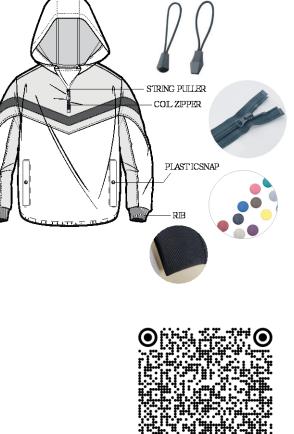

# **PRODUCT >>>>** ZIPPER

#### YKK KOREA Product Line

Scan the QR code to see the details of the Zippers produced by YKK KOREA.

# **PRODUCT >>>>** ZIPPER

**SLIDER PARTS** 

ZIPPER TYPE VISLON®

SLIDER FINISHES STANDARD FINISH SLIDER FINISHES PEARL-LIKE ENAMEL

Scan the QR code to learn more

**YKKK**™ Little Parts. Big Difference.>>>>

## HOOK & LOOP

**PLASTIC PARTS** 